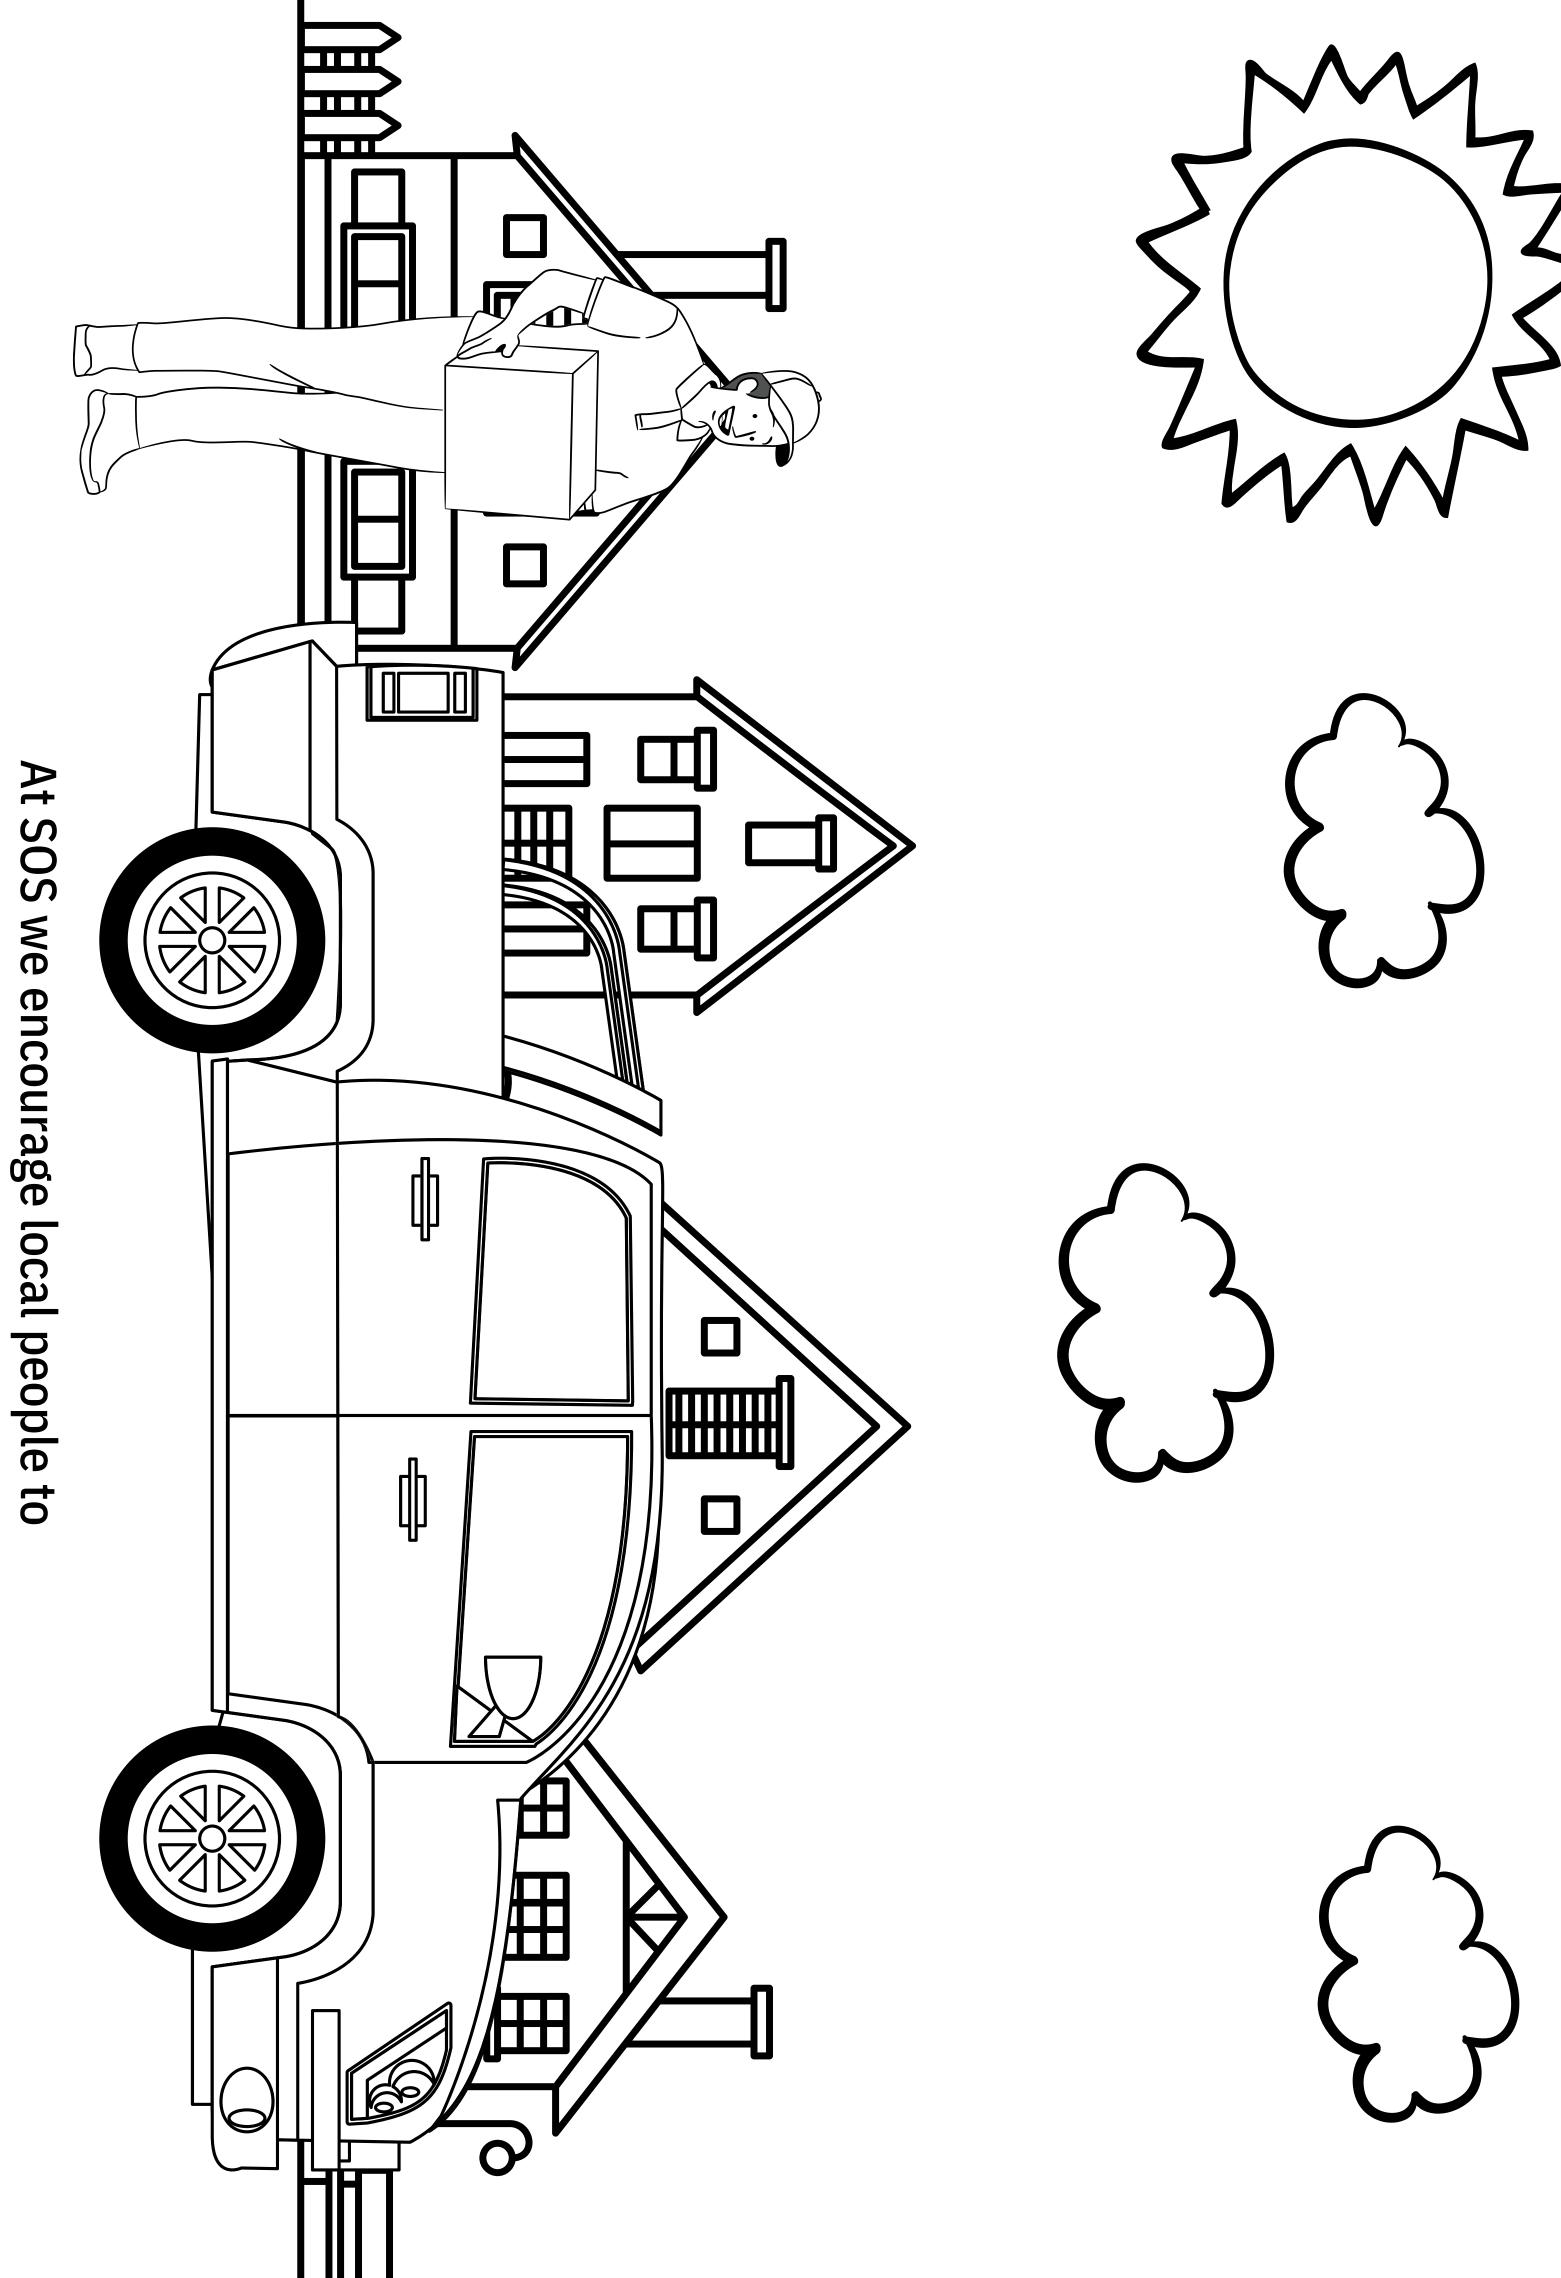

#### FOOD DELIVERY

Help the SOS delivery truck find its way to take food from the warehouse to deliver to a local charity.

Did you know that SOS has a warehouse in DFW? We deliver food to different local care networks like schools and charities. We gave out over 8,041,580 meals in 2021!